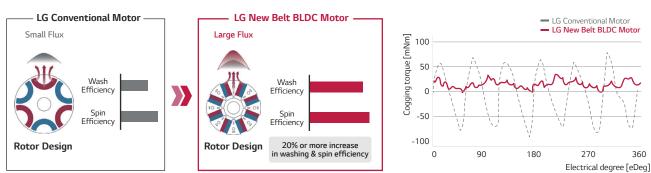

# LG Belt BLDC Motor for Laundry

LG Compressor and Motor offer meaningful and unique solutions to respond to emerging sustainability needs with environmentally sound and energy saving technologies.





## **Belt BLDC Motor**

LG Belt BLDC motor is a standard component for top loader and front loader washing machine. LG Belt BLDC motor can maximize washing efficiency compare with conventional AC motor, while reducing its size to give more space to washing machine.

## FEATURES

#### · High performance design

- High efficiency and compact electromagnetic design

#### · Low noise & vibration

- Low noise by optimizing cogging torque



### SPECIFICATIONS

| For Front Loader |      |         |         |         |  | For Top Loader           |      |
|------------------|------|---------|---------|---------|--|--------------------------|------|
| Stack [mm]       |      | 22      | 32      | 47      |  | Stack [mm]<br>Output [W] | 17   |
| Output [W]       | wash | 37      | 50      | 62      |  |                          |      |
|                  | spin | 340     | 460     | 530     |  |                          | 150  |
| Speed [RPM]      | wash | 500~600 | 500~600 | 500~600 |  | Speed [RPM]              | 2800 |
|                  | spin | 16000   | 14630   | 12800   |  |                          |      |
| Torque [Nm]      | wash | 0.6     | 0.8     | 1.0     |  | Torque [Nm]              | 0.5  |
|