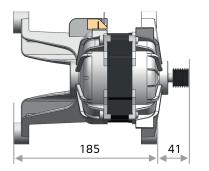

#### For Front Loader

For Top Loader

Unit : mm

Headquater, Korea - 76 Seongsan-dong, Changwon City Gyeongnam, 51554, South Korea Nanjing Plant, China - 28, Yongfeng Dadao, Nanjing, China https://www.lg.com/global/business/compressor-motor For continual product development, LG reserves the right to change the specifications without notice. Copyright © 2021 LG Electronics Inc. All Rights Reserved.