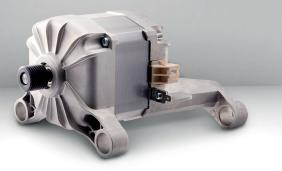

## **Belt BLDC Motor**

LG Belt BLDC motor is a standard component for top loader and front loader washing machine. LG Belt BLDC motor can maximize washing efficiency compare with conventional AC motor, while reducing its size to give more space to washing machine.