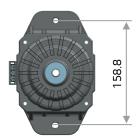

## DIMENSIONS

#### For Front Loader

For Top Loader

Unit : mm

Headquater, Korea - 76 Seongsan-dong, Changwon City Gyeongnam, 51554, South Korea Nanjing Plant, China - 28, Yongfeng Dadao, Nanjing, China https://www.lg.com/global/business/compressor-motor For continual product development, LG reserves the right to change the specifications without notice. Copyright © 2021 LG Electronics Inc. All Rights Reserved.