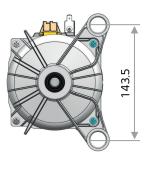

#### For Front Loader

For Top Loader

Unit : mm

Headquater, Korea - 76 Seongsan-dong, Changwon City Gyeongnam, 51554, South Korea Nanjing Plant, China - 28, Yongfeng Dadao, Nanjing, China https://www.lg.com/global/business/compressor-motor For continual product development, LG reserves the right to change the specifications without notice. Copyright © 2021 LG Electronics Inc. All Rights Reserved.